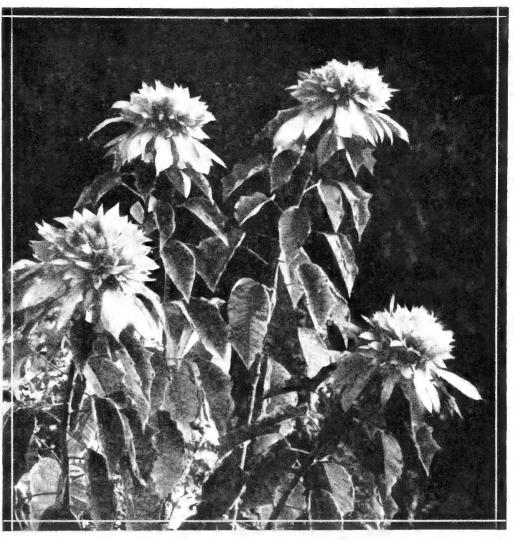

d as a climber, with violet colored flowers, 1-inch across, in great masses covering the spreading branches. 1-gallon containers, 50c; 5-gal. \$1.50.

## Sollya

SOLLYA HETEROPHYLLA. (Australian bell.) Low growing, sometimes trailing with dark green leaves, and wiry stems. However, and wiry stems bears quantities of dark blue, bell-shaped flowers. May be kept compact and bushy by frequent trimming. Excellent for a border in this shape. 1-gallon containers, 50c; 5-gal. \$1.50.

## Streptosolen

STREPTOSOLEN JAMESONI. One of those floriferous shrubs that make Southern California plantings so bright and colorful. Half climbing or rounded in form, and bears masses of rich orange-red, and golden flowers, almost continuously. Will not stand much frost. 1-gallon containers, 50c; 5-gal., \$1.50.



DOUBLE POINSETTIA

#### Turraea

TURRAEA OBTUSIFOLIA. South Africa. An attractive shrub which is very valuable for hedge purposes as well as specimen planting. In rounded form and size it is like the well-known Choisya, and can be used for the same purposes to better advantage because it is free from insect pests and stands moisture well. As a hedge at the edge of a lawn it is a beautiful subject, well withstanding shearing. The pleasing green foliage and the freedom with which it produces its lacy white, Jasmine-like flowers make it a very valuable addition to our list of shrubs. 1-gallon container, 75c; 5-gal. \$1.75.

#### Veronica

Shrubs of medium size and roundish compact form. Flowers are borne in spikes, and the leaves are oval, and opposite, thickly set on the stems. Very attrac